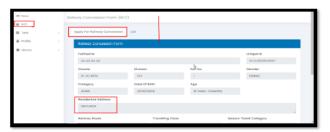

RCF: Click on RCF option.

Apply for Railway Concession Page will appeared: In that Residential address is Mandatory to mention to apply for RCF.

Select Railway route, Travelling class and all the details, Application date by default appeared, then click on Apply option.