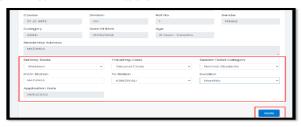

## **Railway Concession Form Filling Procedure:**

- Step 1: Go the <u>Student Login Portal</u>.
- > Step 2: Enter the Username and Password (email id and mobile number as used for ONLINE EXAM).
- > Step 3: Click on "RCF" (displayed below 'Fees' on the left side in the menu bar).
- Step 4: Apply for Railway Concession will appear.
- > Step 5: Scroll below and options for choosing the details will appear.
- > Step 6: Choose Railway Route i.e Western/Central/Harbour.
- > Step 7: Choose Travelling Class as required i.e First Class / Second Class.
- Step 8: Choose Season Ticket Category (duration for which the railway pass is required) i.e Monthly/Quarterly.
- > Step 9: Write the name of the station (where you reside) in from Station.

  \*\*The address of the student will be matched with the station before issuing the concession form.
- > Step 10: To Station will remain the same for every student i.e Mumbai Central (as the destination is same for everyone)
- Step 11: Duration should be same as Season Ticket Category i.e Monthly/Quarterly.
- Step 12: Click on Apply to submit the Railway Concession Application Form.