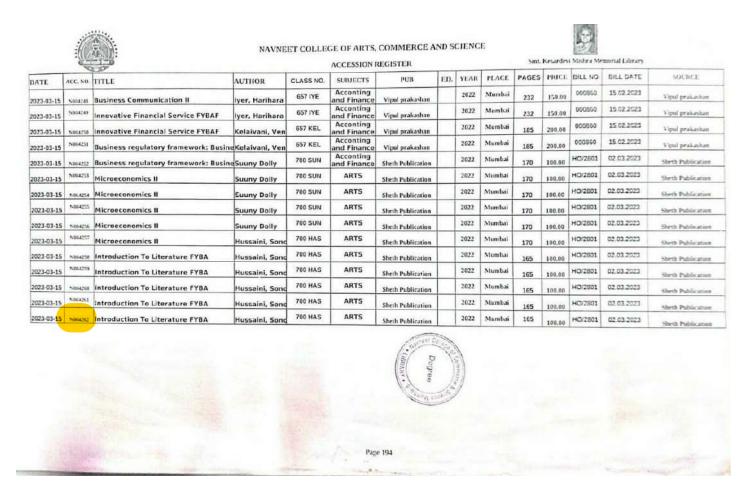

# Screenshot of the Last page of Accession Register and Interface of KOHA indicating the serial number of the Last Entered book

Last Page of the Accession Register indicating the Last Entered book

### PRINT ACCESSION REGISTER - ACCESSION NO. WISE (2)

Total number of results: 63 (20 shown) .

<< < 1 2 3 4 > >>

| DATE       | ACCESSION<br>NO. | TITLE                                    | AUTHOR               | CLASS<br>NO. | SUBJECTS   | PUBLICATION          | EDITION | YEAR | PLACE  | PAGES | PRICE  | PRICE<br>AFTER<br>DISCOUNT | DISCOUNT<br>& BILL<br>NO. | BILL<br>DATE | SOURCE | DEPARTMENT |
|------------|------------------|------------------------------------------|----------------------|--------------|------------|----------------------|---------|------|--------|-------|--------|----------------------------|---------------------------|--------------|--------|------------|
| 2023-03-04 | N004260          | Introduction<br>To<br>Literature<br>FYBA |                      | 700<br>HUS   | Literature | Sheth<br>Publication | LATEST. | 2022 | Mumbai | 158   | 100.00 | 100.00                     |                           | 2023-03-04   |        | GEN        |
| 2023-03-04 | N004261          | Introduction<br>To<br>Literature<br>FYBA | Hussaini,<br>Sonobar | 700<br>HUS   | Literature | Sheth<br>Publication | LATEST. | 2022 | Mumbai | 158   | 100.00 | 100.00                     |                           | 2023-03-04   |        | GEN        |
| 2023-03-04 | N004262          | Introduction<br>To<br>Literature<br>FYBA | Hussaini,<br>Sonobar | 700<br>HUS   | Literature | Sheth<br>Publication | LATEST. | 2022 | Mumbai | 158   | 100.00 | 100.00                     |                           | 2023-03-04   |        | GEN        |