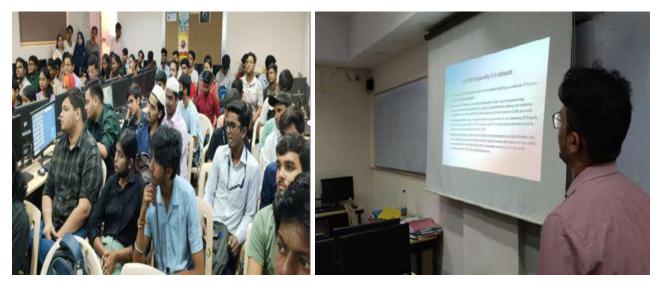

in attendance. The seminar concluded with a dedicated time for addressing doubts and concerns raised by the students. Prof. Satyendra Pal delivered a closing speech, expressing gratitude and thanking the participants for their active engagement in the seminar. The event successfully provided students with valuable insights and guidance to navigate their career paths effectively.

#### **Outcome:**

The Career Counseling Seminar at Navneet College effectively informed 110 students about diverse career options and emerging technologies, fostering a proactive approach to career planning. The resource person, Mr. Mukesh Chaurasiya, emphasized the importance of selecting the right career path, leaving students with valuable insights for their future endeavors.

#### **Glimpse of the Event:**



ughoor. k. wishy

**IQAC Co-Ordinator** 

**Principal** 

# Navneet College of Commerce and Science Mumbai Central, Mumbai-400008

Seminar on Career Counselling

Date: 21/11/2022

Attendance Sheet Time: 9.00 AM to 11.00 AM

| Sr. No | Name of Students                        | Signature  |
|--------|-----------------------------------------|------------|
| 1      | ANSARI ABDUL REHMAN ABDULRASHEED SUFIYA | AP         |
| 2      | GAIKWAD ASHWINI ASHOK KAMAL             | Ashiwni    |
| 3      | JANWALKAR AYUSHI SANJAY SAKSHI          | Ather      |
| 4      | KADAM ATHARVA SUNIL SAYALI              | kimila     |
| 5      | KALAMBE PRAGNESH PRAKASH SUNITA         | J. Hant.   |
| 6      | KHAN KAIF TEHZEEB ALAM SALMA            | 11-        |
| 7      | KUMAR GOURAV RANJEET ANITA