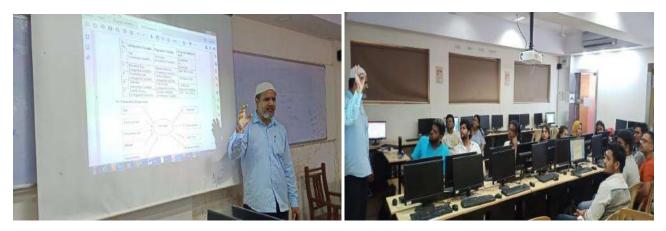

hairperson, Assistant Professor |
| 10. | Association                              | Dr. Vijaynarayan Singh | Member, Assistant Professor      |
|     | Alumni Association                       | Azima Qureshi          | Chairperson, Assistant Professor |
| 19. |                                          | Harishankar Singh      | Member, Assistant Professor      |
|     |                                          | Harishankar Mishra     | Member, Assistant Professor      |



PRINCIPAL Navneet College of Commerce & Science Mumbai Central, Mumbai - 400 008.



# Report of Workshop on Academic Research Paper Writing Programme





A.Y: 2022-23



INTERNAL QUALITY ASSURANCE CELL (IQAC)

ORGANISES

# WORKSHOP WRITING ACADEMIC RESEARCH PAPER





### **Research Paper Writing Workshop Report**



Date: October 2, 2022

Time: 10:00 AM to 1:00 PM

Venue: Computer Lab, Navneet College Mumbai

**Resource Person: Mr. Ahtesham Arif Shaikh** 

No. of Participants: 16

Introduction:

The Research Paper Writing Workshop organized by IQAC of Navneet College featured Mr. Ahtesham Arif Shaikh, a seasoned faculty member and Coordinator of the IT Department at A.P. College. The session commenced with a warm welcome and introduction to the speaker's credentials, including an MBA and MCA degree and NET, SET qualifications.

#### Workshop Overview:

Mr. Shaikh initiated the session by posing the fundamental question, "What is a research paper?" He eloquently explained that a research paper goes beyond the mere compilation of information, emphasizing its role as an expanded essay presenting origin