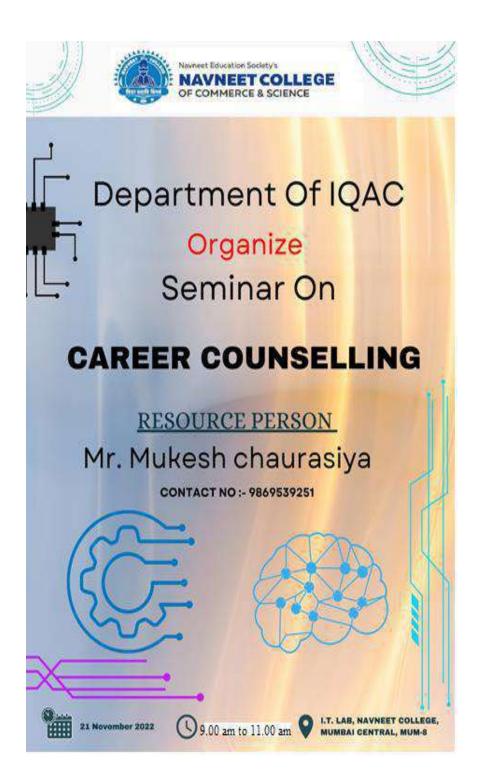

ccessfully achieved its intended goal of providing essential knowledge about the stock market to students. The comprehensive coverage of both primary and secondary capital markets, coupled with insights into various mechanisms for raising capital for businesses, laid a solid foundation for entrepreneurial growth. Special acknowledgment goes to Asst. Prof. Jitendra Mishra for his unwavering dedication, contributing significantly to the seminar's success. Participants can anticipate receiving their certificates of participation soon.

#### Event Glimpse:



M. K. Miston

**IQAC Co-Ordinator** 



Principal



## **Report of Career Counselling Session**



## Brochure, Report and Attendance of Session on

## **Careers Guidacne Session on IT**

### **Brochure: Seminar on Career Counselling**



#### **Report: Seminar on Career Counselling**



Date: November 21, 2022
Time: 9:00 AM TO 11:00 AM
Venue: Computer Lab, Navneet College Mumbai.
Resource Person: Mukesh Chaurasiya
Participants: 110 Students

On November 21, 2022, the Career Guidance Cell of Navneet College of Commerce & Science hosted a seminar on career counseling from 9:00 AM to 11:00 AM in the Computer Lab at Navneet College in Mumbai. The event aimed to provide valuable insights to students pursuing B.A, B.COM, B.M.S, B.A.F, and BSc.IT.

The session was led by Mr. Mukesh Chaurasiya, the designated resource person for the seminar. The seminar commenced with a warm welcome address by Prof. Satyendra Pal, who commended the Career Guidance Cell for taking the initiative to organize such a crucial talk. Prof. Pal emphasiz