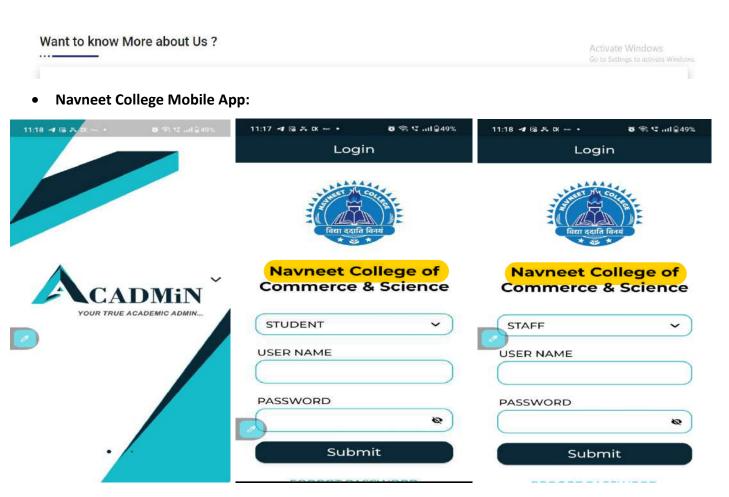

Institutional Website Link for Screenshots of User Interface Reflecting the Name of the Institution <u>https://nesedu.in/wp-content/uploads/2023/12/6.2.2.a.pdf</u>