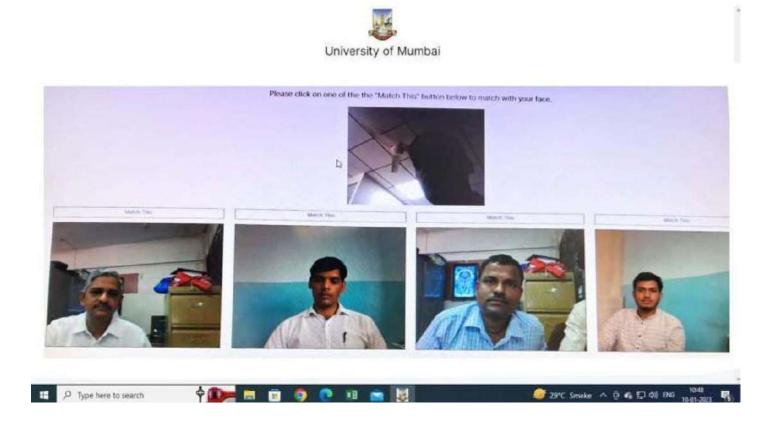

Institutional Website Link for Screenshots of User Interface Reflecting the Name of the Institution <u>https://nesedu.in/wp-content/uploads/2023/12/6.2.2.a.pdf</u>