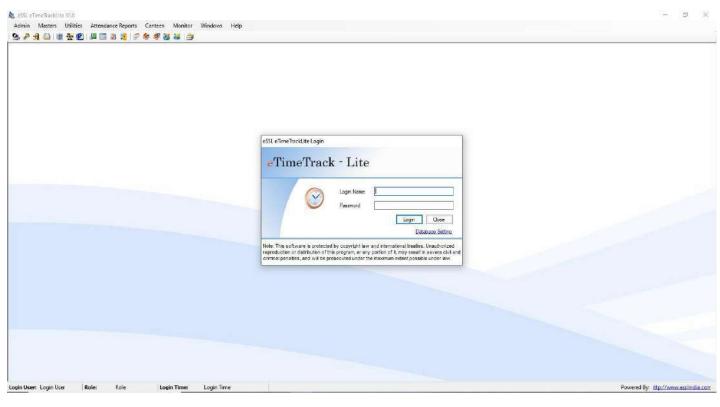

Institutional Website Link for Screenshots of User Interface Reflecting the Name of the Institution <u>https://nesedu.in/wp-content/uploads/2023/12/6.2.2.a.pdf</u>