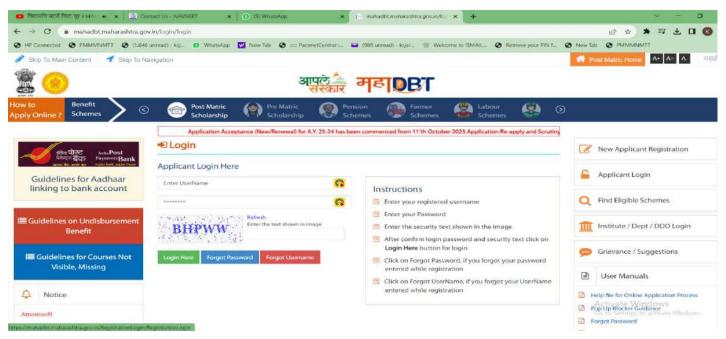

Institutional Website Link for Screenshots of User Interface Reflecting the Name of the Institution <u>https://nesedu.in/wp-content/uploads/2023/12/6.2.2.a.pdf</u>