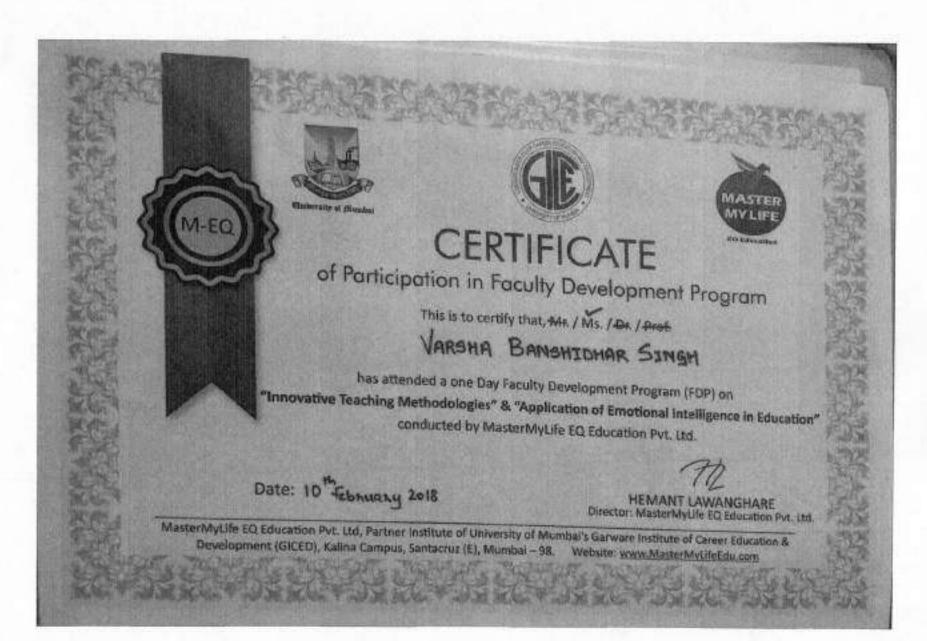

# E-copies of Letter/s Indicating Financial Assistance to Teachers

PADENA DATE Varsha Singh, February 15, 2018. To, The Principal, Navneet College of Commerce & Science Gilderlane Mun. School. Bldg., Belasis Bridge Mumbai Central. Subject - Reimbursement of expenses Respected Sir, I, the below signatory had participated in faculty Development Programme titled "Innovative Teaching Methodologies & Application of Emotional Intelligence in Education" on 10/2/2018 I hereby kindly request you to reimburse the amount of Rs. 850/-. Common HAmproved and verified Kindly do the needful. Thanking you. S. Norshar yours Sincerely, Narsha Singh .