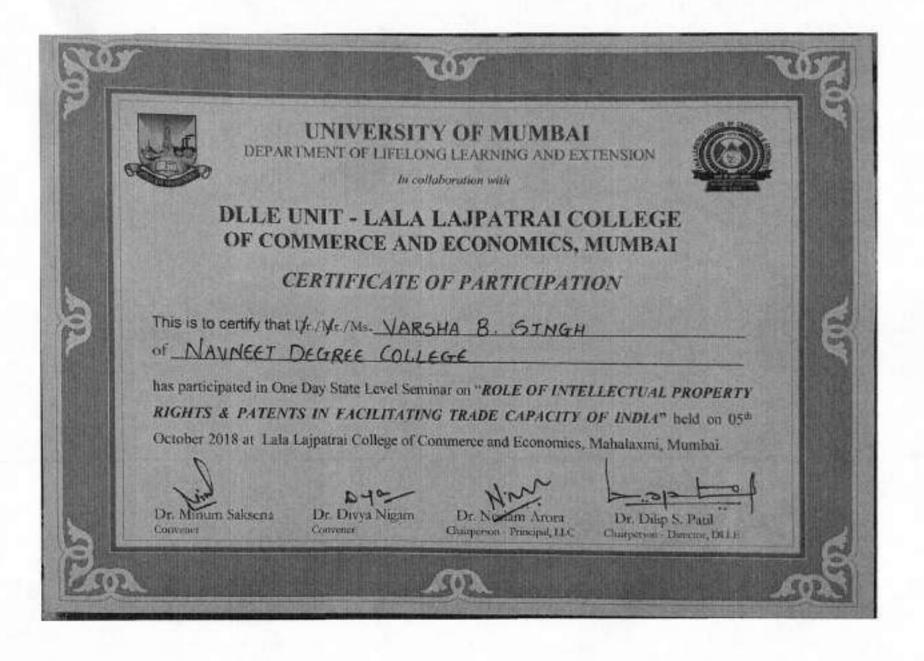

IN/GE No. / Varsha Singh October 10,2018 To The Principal Navneet College of Commerce & Science Gilderlane Mun. School Bldg. Belasis Bridge Mumbai (entral. Subject - Reimbursement of expenses Respected Sir, I Vorsha Singh the below signatory had attended a Siminar on "Role of Intellectual Property Rights & Potents in Facilitating Trade Capacity of India" held on 5th October 2018 at Lala College, Mahalaxmi, Mumbai The expenditure on attending a Seminar amounting to Rs. 678 -I kindly request you to reimburse the amount. HEATER and venticed Thanking you. S. Jarsha Yours Sincerely, Varsha Singh