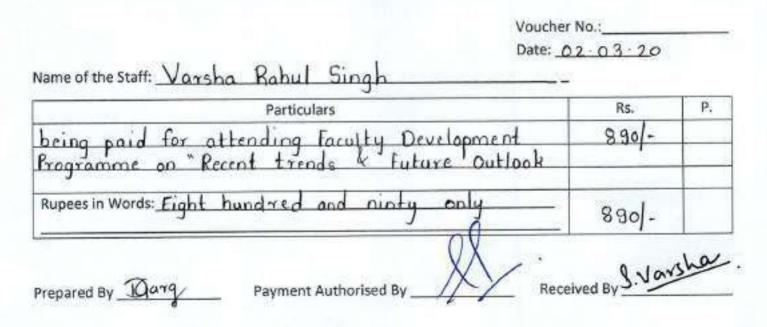

Vorsha Singh September 7, 2018

To. The Principal, Novneet College of Commerce & Science Gilderlone Mun: School Bldg. Belasis Bridge Mumboi Central.

Subject - Reimbursement of expenses

Respected Sir,

I, the below signatory had attended a workshop on "Avishkar Research Convention' organized by Department of Students Development, VoM at Ruparel College on 01/09/2018.

The expenditure on attending a workshop amounting to Rs. 745)-

Kindly, request you to reimburse the amount.

Thanking you. SNarshe yours Sincerely, Varsha Singly

At-Approved and Verified

# **EXPENSES REIMBURSEMENT VOUCHER - CASH**

| Particulars                                                                         | Rs.        | P. |
|-------------------------------------------------------------------------------------|------------|----|
| being expenses incurred for attending<br>a workshop organized by VoM at D.G. Rupare | 745/-<br>1 |    |
| College.<br>Rupees in Words: Seven hundred and forty five                           | 745/-      |    |